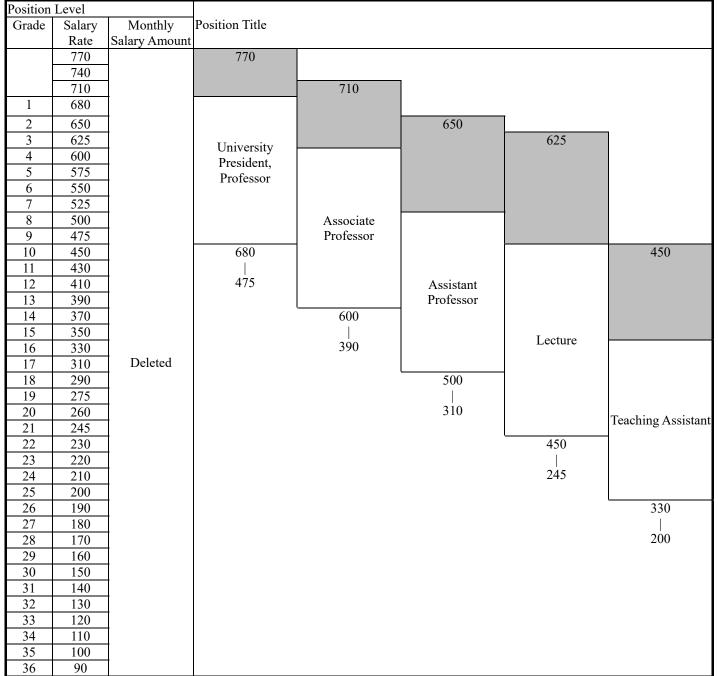

## Appendix 1

**Chang Jung Christian University Faculty Salary Scale** 

### 備註:

- 一、灰色長方形部份屬年功薪。月支數額依全國軍公教員工待遇支給要點附表二之公務人員俸額表辦理。
- 二、學術研究單位研究人員,依其職務等級分別比照本表之規定:研究員比照教授,副研究員比照 副教授,助理研究員比照助理教授,研究助理比照講師。但教育人員任用條例修正施行前已遴 用之相當講師、助教等級之現職人員,於經審定符合修正後之資格前,仍依原職務等級核敘。
- 三、公立學校教師暨助教職務等級表修正施行前,原敘副教授薪級未達三九〇元者,仍依原職務等級晉支薪級;俟晉至三九〇元時改依本表晉敘。
- 四、公立學校教師暨助教職務等級表修正施行後,依教育人員任用條例第三十條之一規定以原升等辦法升等為副教授,其原支薪級未達三九①元者,仍依原副教授職務等級晉支薪級;俟晉至三九①元時改依本表晉敘。

#### Note:

- 1. The areas in gray is for annual salary. Monthly salary amount shall be handled in accordance with Appendix 2 Salary Table for Civil Servants of the National Remuneration Guidelines for Military Personnel, Civil Servants and Teachers.
- 2. The comparative position level of research fellows in academic research units shall be in accordance with the provisions of this Scale: Research fellow shall be graded in accordance with professor; associate research fellow with associate professor; assistant research fellow with assistant professor; and research assistant with lecturer.
  - However, current employees with the equivalence of lecturer or teaching assistant prior to the implementation of the revised Act Governing the Employment of Educator shall be graded according to their original position level upon review and approval for meeting the revised qualifications.
- 3. Before the implementation of the revised Position Scales for Teachers and Teaching Assistants in Public and Private Schools, associate professors whose original salary rate is below 390 dollars shall retain their original rate until they reach 390 dollars. Thereafter, salary increase shall be based on this Scale.
- 4. In accordance with Article 30-1 of the Act Governing the Employment of Educator, after the implementation of the revised Position Scales for Teachers and Teaching Assistants in Public and Private Schools, if the associate professor salary rate achieved through the original regulations for salary scale is below 390 dollars, the increase in salary grade shall still be based on the original associate professor salary rate until 390 dollars. Thereafter, salary increase shall be based on this Scale.