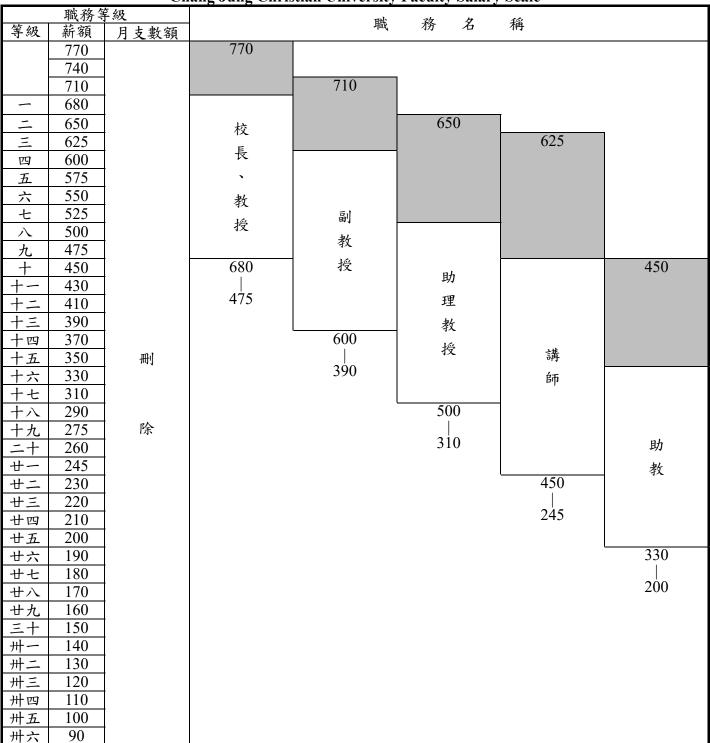

## Appendix 1

**Chang Jung Christian University Faculty Salary Scale** 

### 備註:

- 一、灰色長方形部份屬年功薪。月支數額依全國軍公教員工待遇支給要點附表二之公務人員俸額表辦理。
- 二、學術研究單位研究人員,依其職務等級分別比照本表之規定:研究員比照教授,副研究員比照 副教授,助理研究員比照助理教授,研究助理比照講師。但教育人員任用條例修正施行前已遴 用之相當講師、助教等級之現職人員,於經審定符合修正後之資格前,仍依原職務等級核敘。
- 三、公立學校教師暨助教職務等級表修正施行前,原敘副教授薪級未達三九〇元者,仍依原職務等級晉支薪級;俟晉至三九〇元時改依本表晉敘。
- 四、公立學校教師暨助教職務等級表修正施行後,依教育人員任用條例第三十條之一規定以原升等辦法升等為副教授,其原支薪級未達三九①元者,仍依原副教授職務等級晉支薪級;俟晉至三九①元時改依本表晉敘。

#### Note:

- 1. The areas in gray is for annual salary. Monthly salary amount shall be handled in accordance with Appendix 2 Salary Table for Civil Servants of the National Remuneration Guidelines for Military Personnel, Civil Servants and Teachers.
- 2. The comparative position level of research fellows in academic research units shall be in accordance with the provisions of this Scale: Research fellow shall be graded in accordance with professor; associate research fellow with associate professor; assistant research fellow with assistant professor; and research assistant with lecturer.
  - However, current employees with the equivalence of lecturer or teaching assistant prior to the implementation of the revised Act Governing the Employment of Educator shall be graded according to their original position level upon review and approval for meeting the revised qualifications.
- 3. Before the implementation of the revised Position Scales for Teachers and Teaching Assistants in Public and Private Schools, associate professors whose original salary rate is below 390 dollars shall retain their original rate until they reach 390 dollars. Thereafter, salary increase shall be based on this Scale.
- 4. In accordance with Article 30-1 of the Act Governing the Employment of Educator, after the implementation of the revised Position Scales for Teachers and Teaching Assistants in Public and Private Schools, if the associate professor salary rate achieved through the original regulations for salary scale is below 390 dollars, the increase in salary grade shall still be based on the original associate professor salary rate until 390 dollars. Thereafter, salary increase shall be based on this Scale.