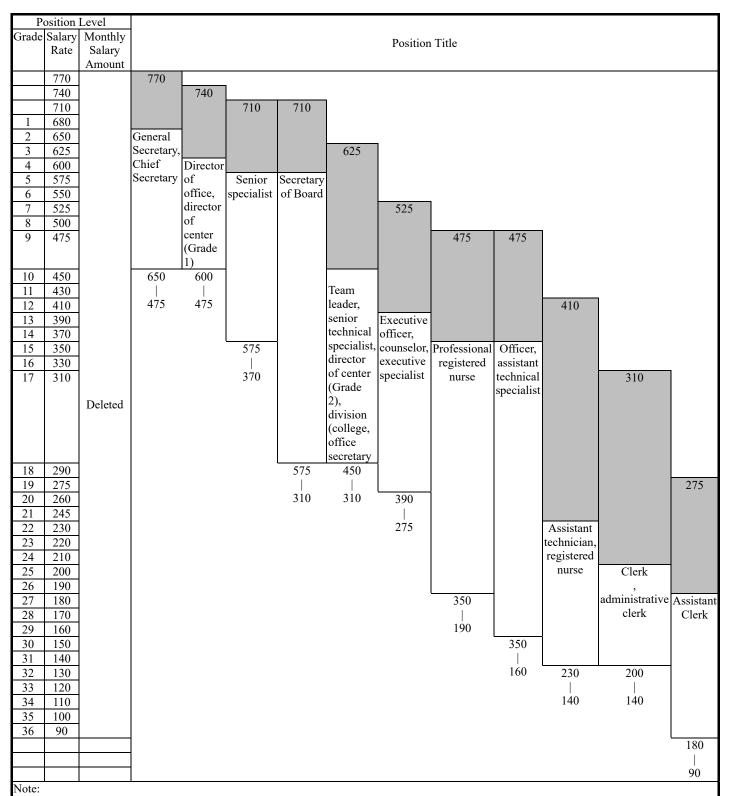

## 長榮大學職員職務等級表

## **Chang Jung Christian University Staff Salary Scale**

#### 備註:

- 一、灰色長方型部份屬年功薪。月支數額依全國軍公教員工待遇支給要點附表二之公務人員俸額表辦理。
- 二、本校職員以依學歷起敘為原則。

The areas in gray is for annual salary. Monthly salary amount shall be handled in accordance with Appendix 2 Salary Table for Civil Servants of the National Remuneration Guidelines for Military Personnel, Civil Servants and Teachers.
 Starting salary for University staff shall be based on education.