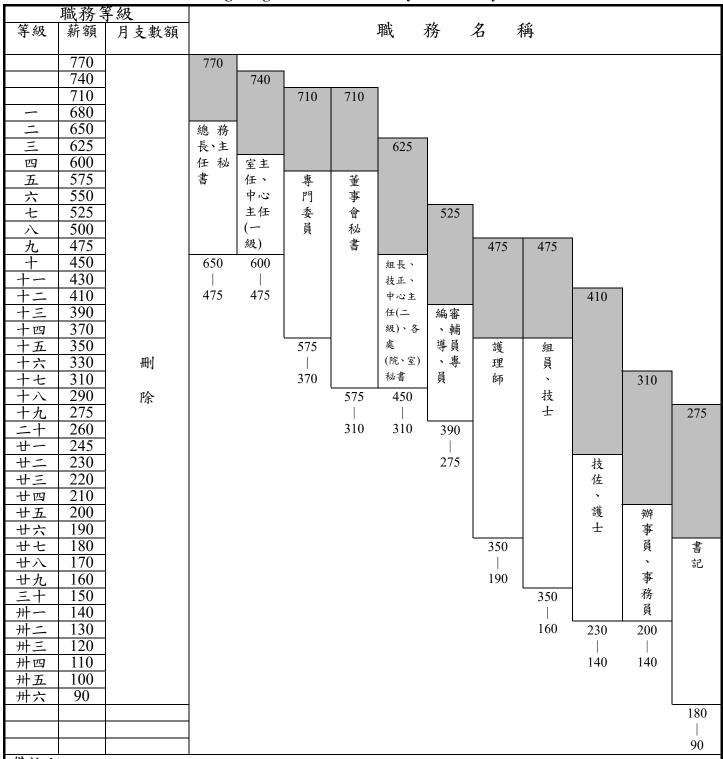

## 長榮大學職員職務等級表

## **Chang Jung Christian University Staff Salary Scale**

#### 備註:

- 一、灰色長方型部份屬年功薪。月支數額依全國軍公教員工待遇支給要點附表二之公務人員俸額表辦理。
- 二、本校職員以依學歷起敘為原則。

The areas in gray is for annual salary. Monthly salary amount shall be handled in accordance with Appendix 2 Salary Table for Civil Servants of the National Remuneration Guidelines for Military Personnel, Civil Servants and Teachers.
 Starting salary for University staff shall be based on education.