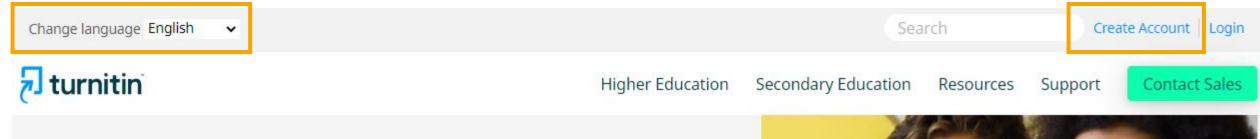

# Chang Jung Christian University Turnitin

**Quick Start Guide** 

#### **Catalog**

Step 1. Register p.3

Step 2. Forgot your password p.7

Step 3. Upload p.9

Step 4. Check p.13



Search "Turnitin" on CJCU e-Resources Gateway



Open in new browers tab <u>"Turnitin"</u> website https://www.turnitin.com

**Create Account** 



Empower students to do their best, original work



#### Create a Student Account

First time user should apply for a user account before using the system.



• Enter Class ID and enrollment key to enroll class.





Click "ID/PW" to obtain
Class ID & enrollment key on
CJCU e-Resources Gateway



#### Step 2. Forgot your password

Olick "Forgot your password", and enter the email address you used to create your user profile.



#### Step 2. Forgot your password

Click "Forgot your answer", the link to reset your password will be send to your email. You have to change password within 24 hours.





• After Login, you can see...



Click class name to check assignment. Choose one of paper assignment to upload file by click "submit".

#### Class Homepage

This is your class homepage. To sub