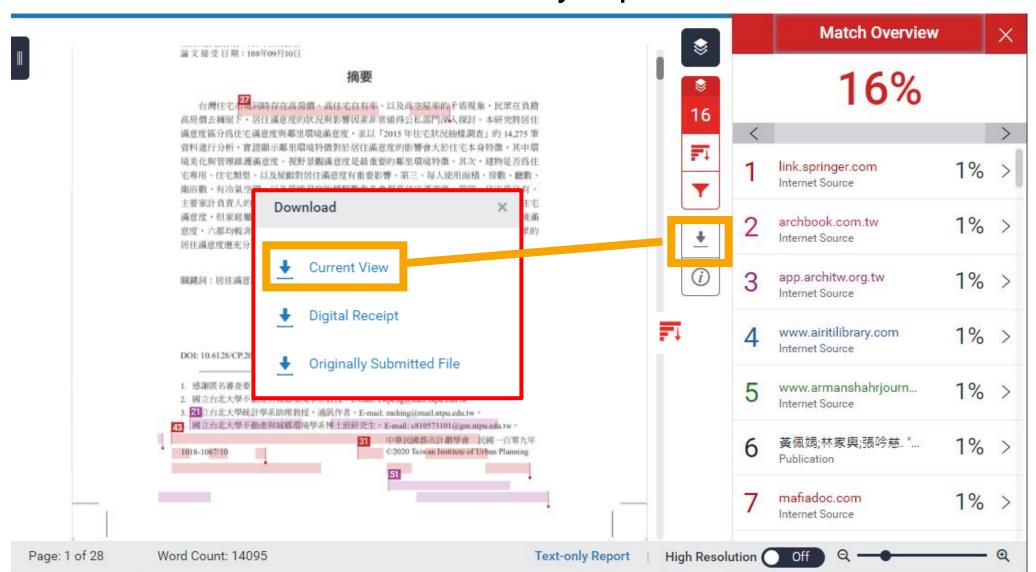

|            |               |  |
|---------------------------------|----------|------------------------------------------------------------------------------|------------|---------------|--|
| Assignment Title                | Info     | Dates                                                                        | Similarity | Actions       |  |
| Paper 1                         | •        | Start 12-Jun-2020 10:04AM  Due 31-Jan-2021 11:59AM  Post 31-Jan-2021 11:59AM | 16%        | Resubmit View |  |
| paper 2                         | <b>①</b> | Start 08-Jul-2020 10:12AM  Due 31-Jan-2021 11:59PM  Post 31-Jan-2021 11:59PM |            | Submit View 上 |  |

#### Step 4. Check

Click icon to download similarity report.



# Step 4. Check

Check similarity report of the download file.

|        | ORIGINALITY REPORT                      |                      |  |  |  |  |
|--------|-----------------------------------------|----------------------|--|--|--|--|
|        | 6% 15% 9% INTERNET SOURCES PUBLICATIONS | 8%<br>STUDENT PAPERS |  |  |  |  |
| PRIMAR | RY SOURCES                              |                      |  |  |  |  |
| 1      | link.springer.com Internet Source       | 1%                   |  |  |  |  |
| 2      | archbook.com.tw Internet Source         | 1%                   |  |  |  |  |
| 3      | app.architw.org.tw Internet Source      | 1%                   |  |  |  |  |
| 4      | www.airitilibrary.com Internet Source   | 1%                   |  |  |  |  |
| 5      | www.armanshahrjourn