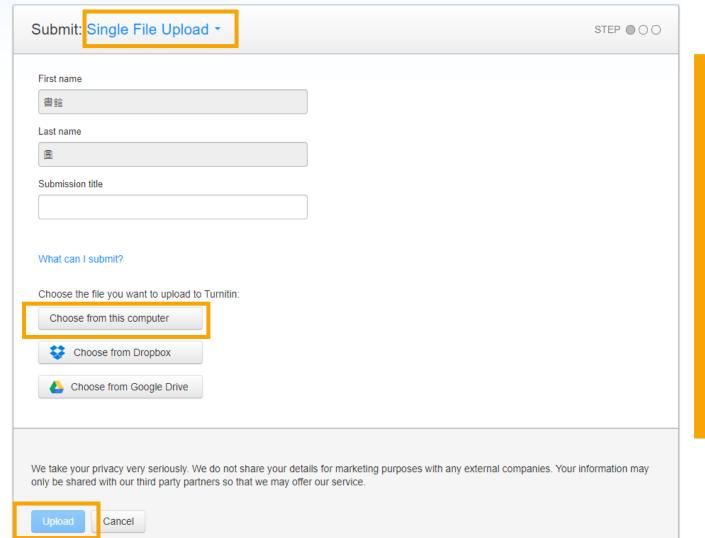

Choose a single file to upload.

Name your file with your thesis title.

#### **Note**

- File must be less than 100 MB
- File must have at least 20 words of text
- The maximum paper length for individual files is 800 pages each
- File types allowed: Microsoft Word, Excel, PowerPoint, WordPerfect, PostScript, PDF, HTML, RTF, OpenOffice (ODT), Hangul (HWP), Google Docs, and plain text