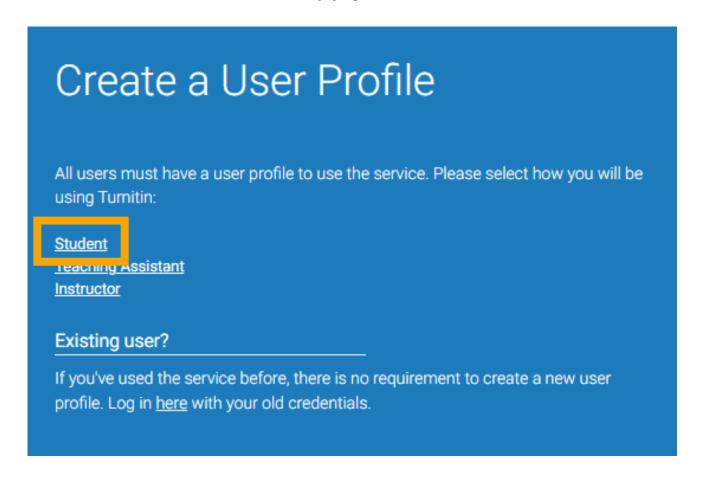

#### Create a Student Account

First time user should apply for a user account before using the system.

• Enter Class ID and enrollment key to enroll class.

Click "ID/PW" to obtain
Class ID & enrollment key on
CJCU e-Resources Gateway