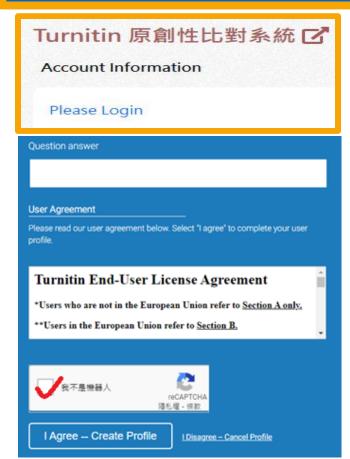

#### Create a Student Account

First time user should apply for a user account before using the system.

• Enter Class ID and enrollment key to enroll class.

Click "ID/PW" to obtain
Class ID & enrollment key on
CJCU e-Resources Gateway