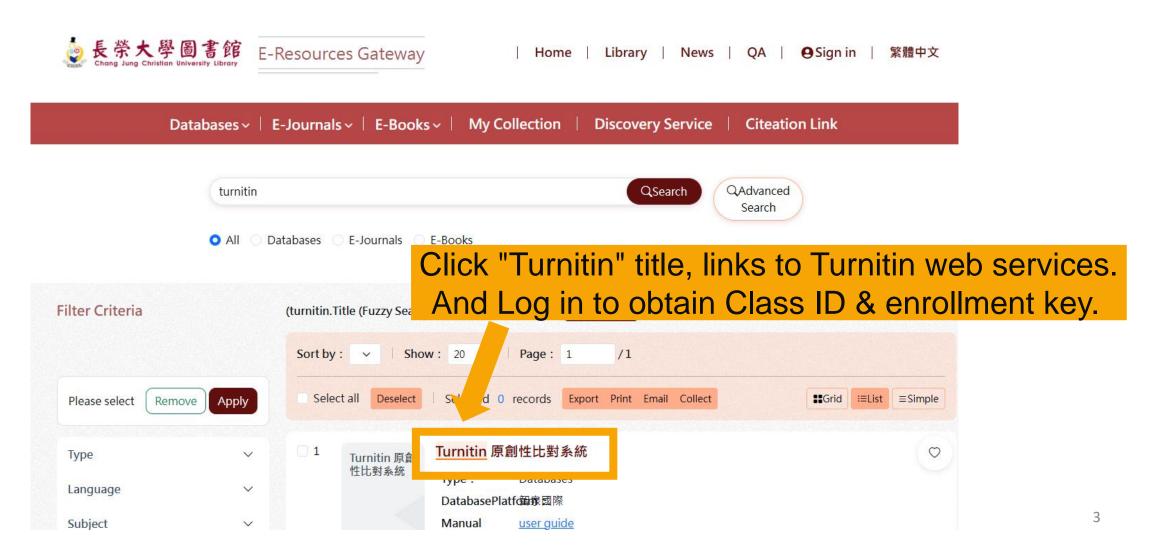

#### **Catalog**

Step 1. Register p.3

Step 2. Forgot your password p.7

Step 3. Upload p.9

Step 4. Check p.13

Search "Turnitin" on CJCU e-Resources Gateway

Open in new browers tab <u>"Turnitin"</u> website https://www.turnitin.com

#### Create a Student Account

First time user should apply for a user account before using the system.

• Enter Class ID and enrollment key to enroll class.

Click "ID/PW" to obtain
Class ID & enrollment key on
CJCU e-Resources Gateway