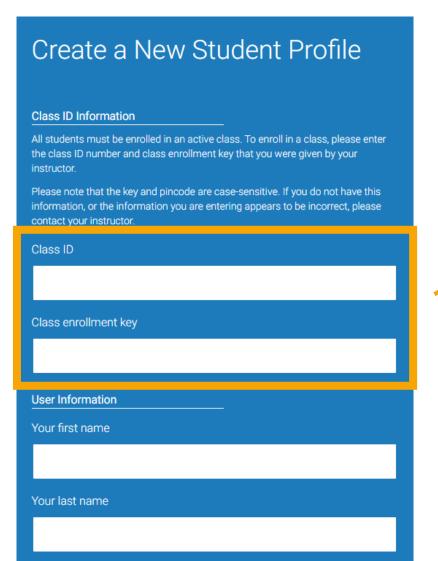

#### Create a Student Account

First time user should apply for a user account before using the system.

• Enter Class ID and enrollment key to enroll class.

Click "ID/PW" to obtain
Class ID & enrollment key on
CJCU e-Resources Gateway