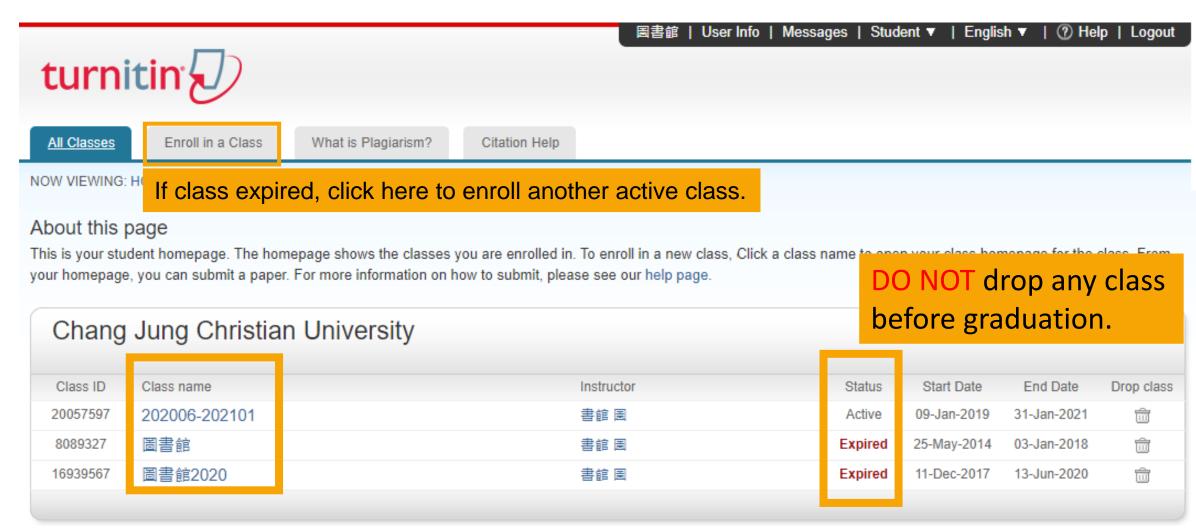

#### Create a Student Account

First time user should apply for a user account before using the system.

• Enter Class ID and enrollment key to enroll class.

Click "ID/PW" to obtain
Class ID & enrollment key on
CJCU e-Resources Gateway