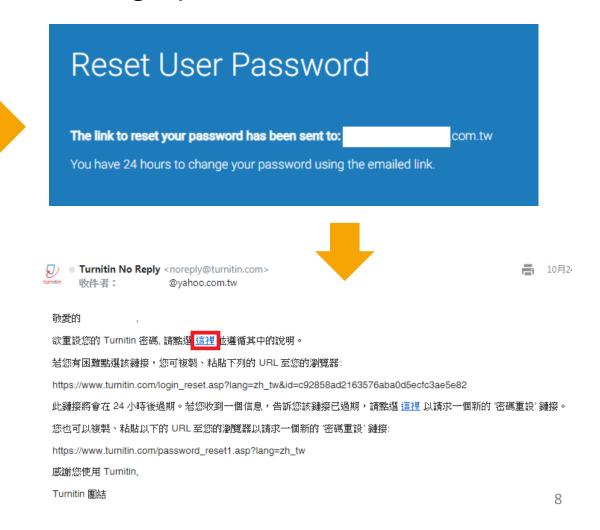

#### Step 2. Forgot your password

Olick "Forgot your password", and enter the email address you used to create your user profile.

#### Step 2. Forgot your password

Click "Forgot your answer", the link to reset your password will be send to your email. You have to change password within 24 hours.

• After Login, you can see...

Click class name to check assignment. Choose one of paper assignment to upload file by click "submit".