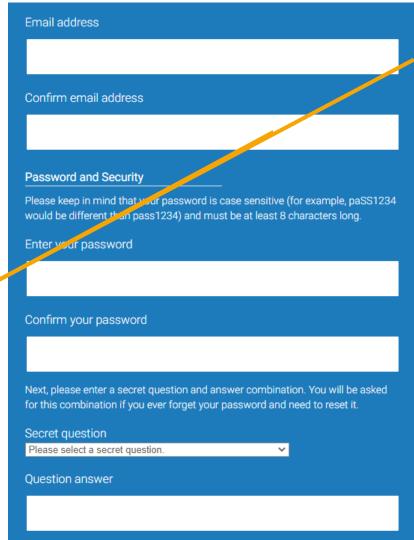

**Create Account** 

Empower students to do their best, original work

#### Create a Student Account

First time user should apply for a user account before using the system.

• Enter Class ID and enrollment key to enroll class.

Click "ID/PW" to obtain
Class ID & enrollment key on
CJCU e-Resources Gateway