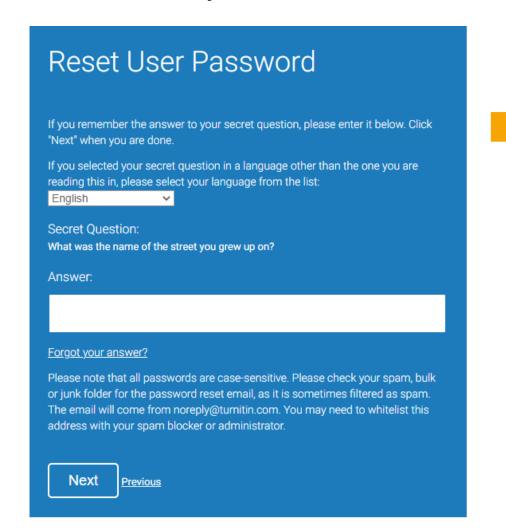

#### Step 2. Forgot your password

Click "Forgot your answer", the link to reset your password will be send to your email. You have to change password within 24 hours.

• After Login, you can see...

Click class name to check assignment. Choose one of paper assignment to upload file by click "submit".