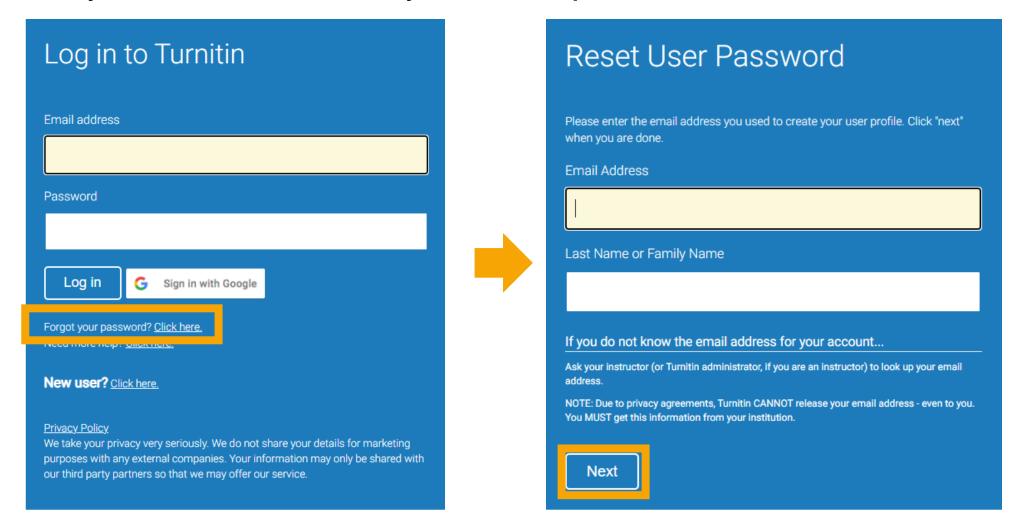

#### Step 2. Forgot your password

Olick "Forgot your password", and enter the email address you used to create your user profile.

#### Step 2. Forgot your password

Click "Forgot your answer", the link to reset your password will be send to your email. You have to change password within 24 hours.

• After Login, you can see...

Click class name to check assignment. Choose one of paper assignment to upload file by click "submit".