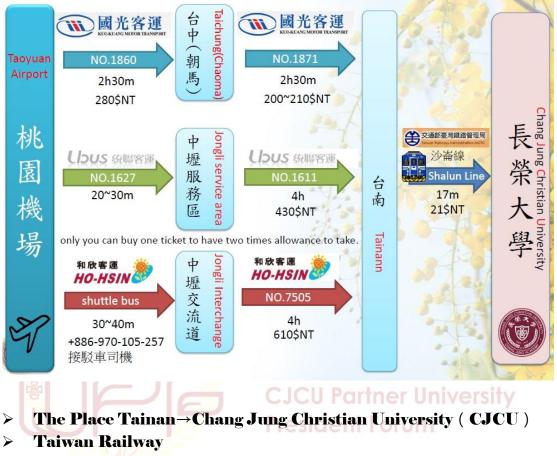

Transportation Information

 $\geq$ 

➤ Kaohsiung International Airport (KIA) → Chang Jung Christian University (CJCU)

Taoyuan International Airport ( TIA ) → Chang Jung Christian University ( CJCU )

➤ Taoyuan International Airport (TIA) → Chang Jung Christian University (CJCU) (By Bus)

Go to the mall to take Bus No.77 to Tainan Train Station and transfer to train to CJCU

For more transportation info. please contact Office of International Affairs: 886-6-2785123#1701, 1707

CJCU Campus Wifi: (valid only from 8:00, Oct.29~17:00, Oct 30) Account: IO46 Password: gpYAgFWg8