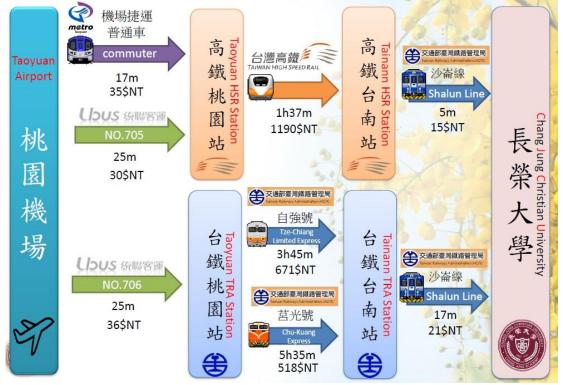

Transportation Information

 $\geq$ 

➤ Kaohsiung International Airport (KIA) → Chang Jung Christian University (CJCU)

Taoyuan International Airport ( TIA ) → Chang Jung Christian University ( CJCU )

➤ Taoyuan International Airport (TIA) → Chang Jung Christian University (CJCU) (By Bus)