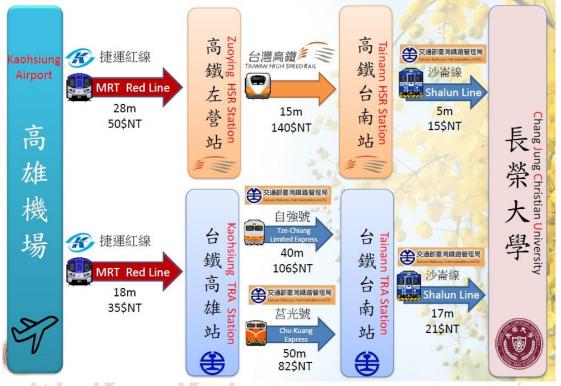

Transportation Information

 $\geq$ 

➤ Kaohsiung International Airport (KIA) → Chang Jung Christian University (CJCU)

Taoyuan International Airport ( TIA ) → Chang Jung Christian University ( CJCU )

➤ Taoyuan International Airport (TIA) → Chang Jung Christian University (CJCU) (By Bus)