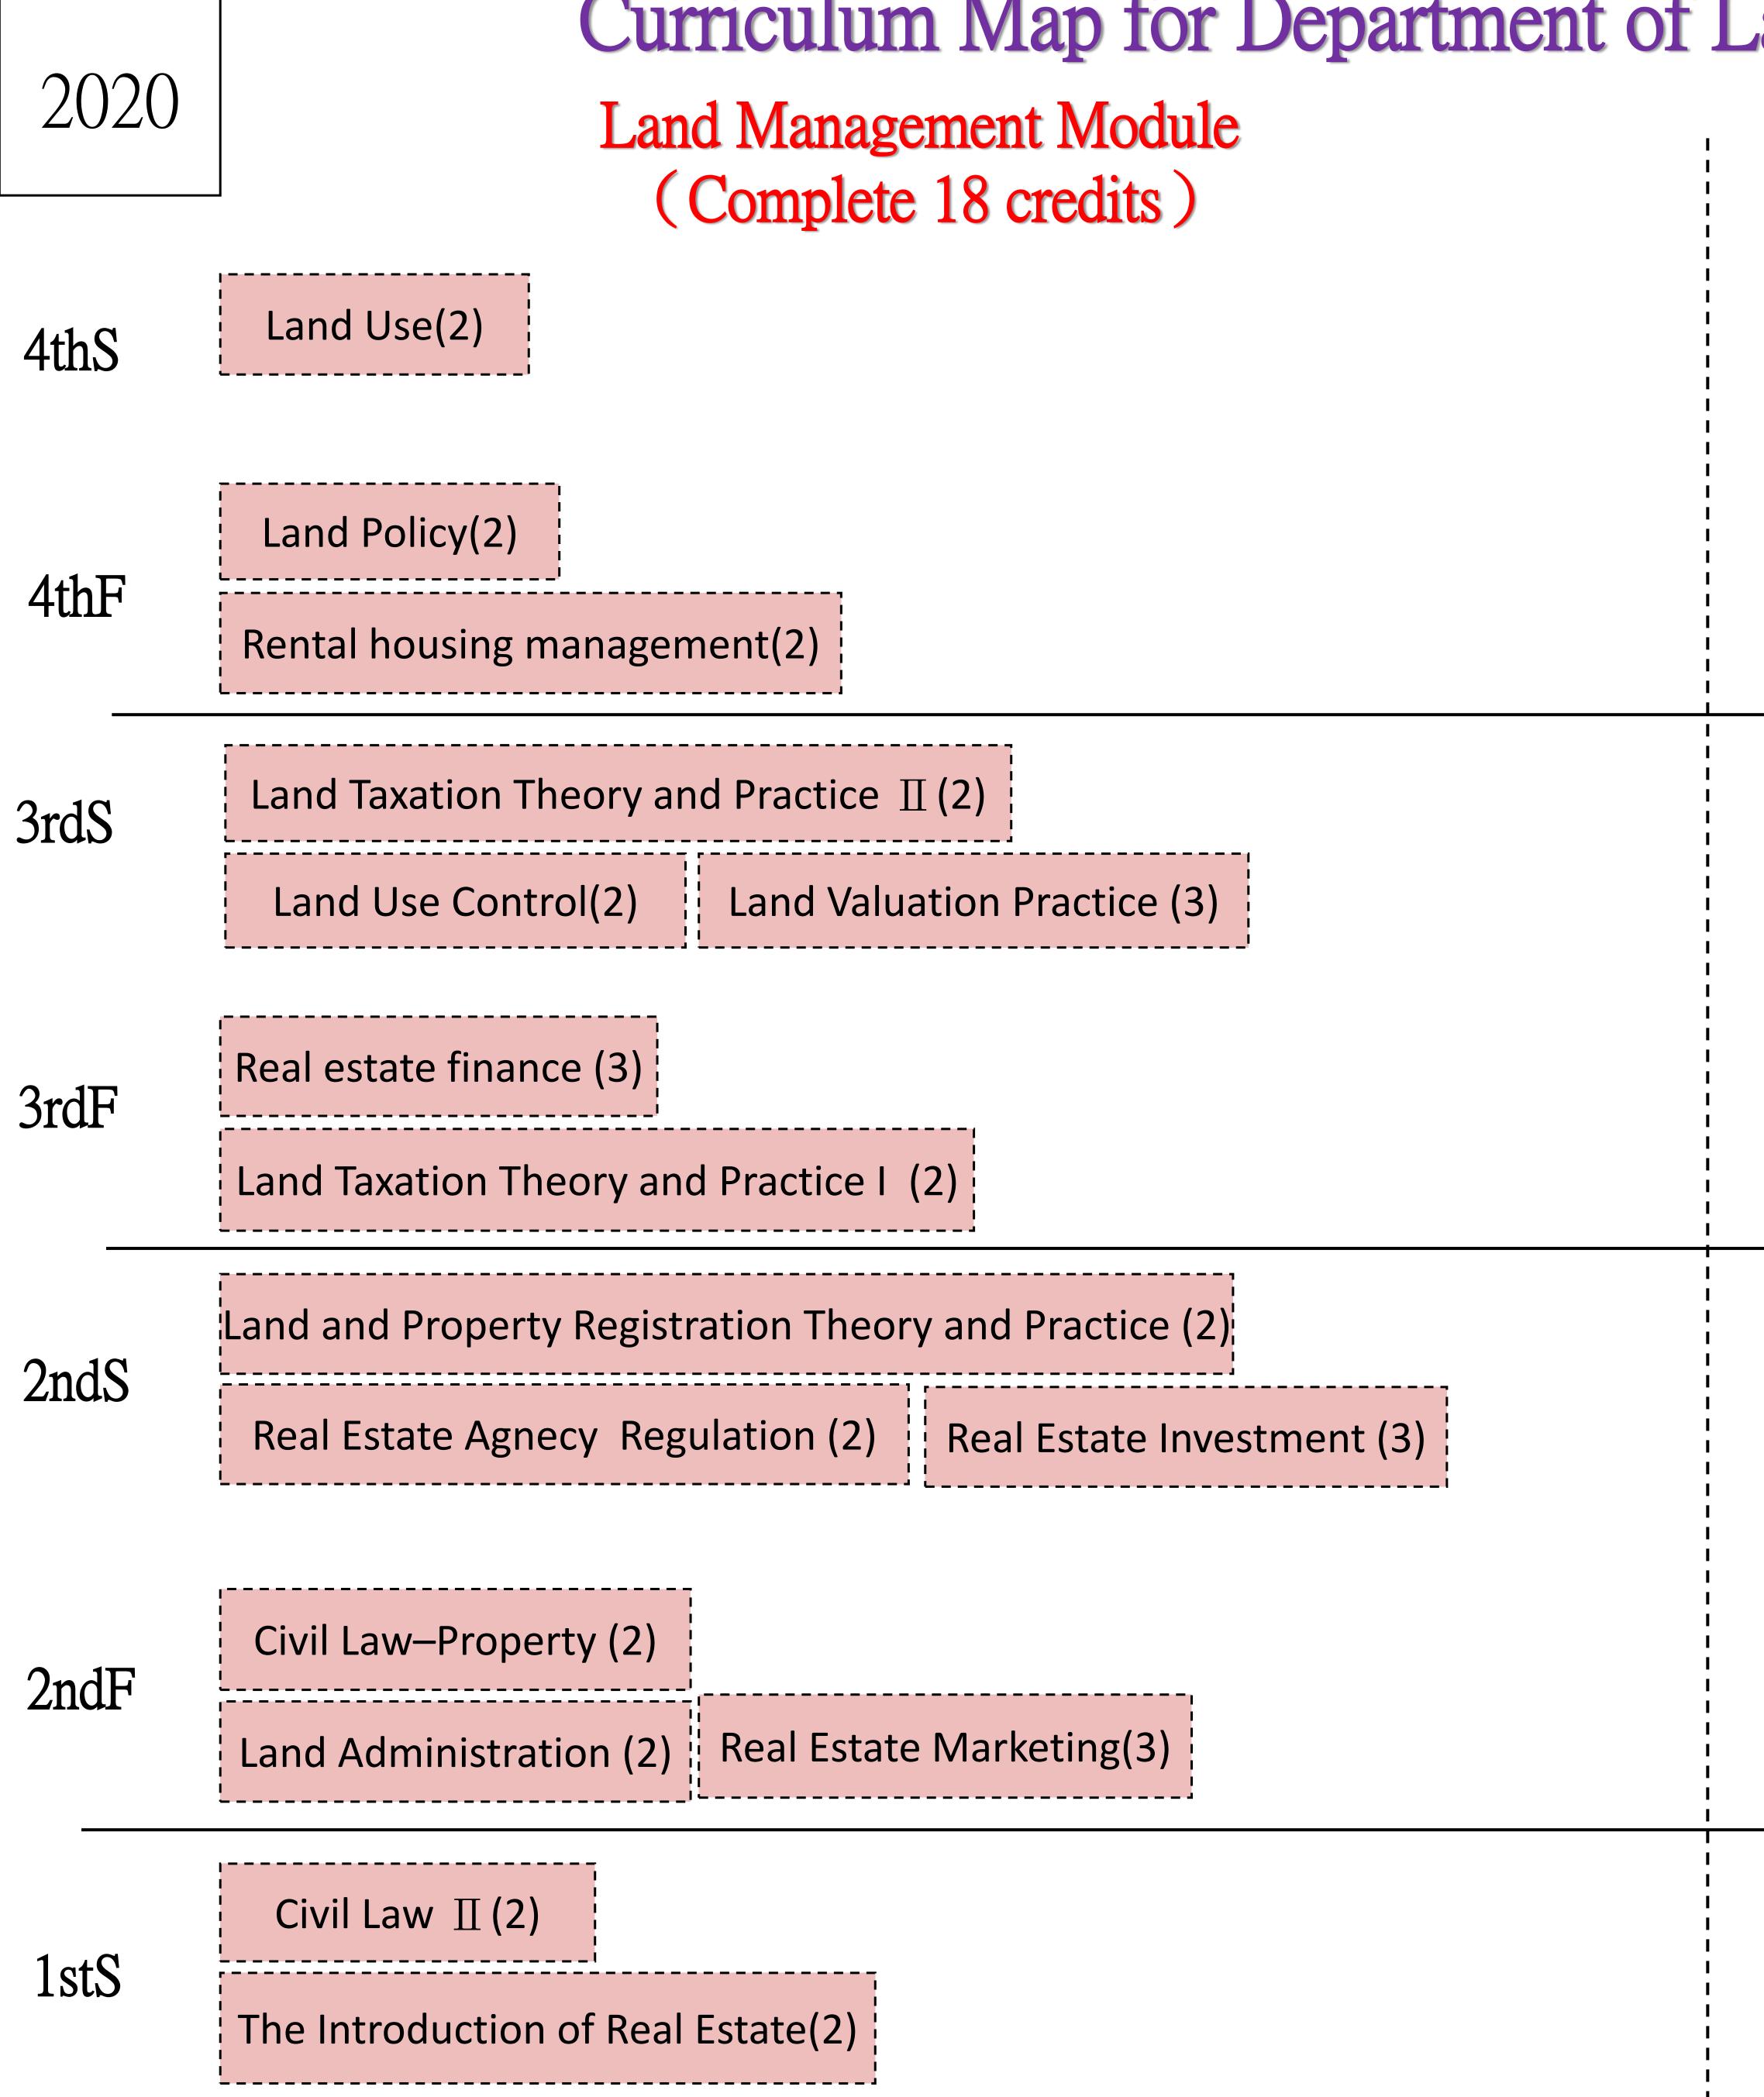

Statistics So      |  |
| Project Management II          | (2) Practical Exercis             |  |
| Project Management I(          | (2)                               |  |
| Geographic Information         | System Practice(3)                |  |
| Statistics II (3)              | Urban Economics(3                 |  |
|                                |                                   |  |
| Environmental Geol             | ogy and Soil Science II (2)       |  |
| Calculus II (3)                | Economics II (3)                  |  |
|                                |                                   |  |
| Introduction to Comp           | outer Applications(2)             |  |
| Management(3)                  | Accounting(3)                     |  |



### urses and Related Tools







## Curriculum Map for Department of Land Management and Development Land Development Module (Complete 18 credits) Urban Design (2) Development and Stability of Slope(2)

| Urban Transportation Planning(2) | Urban Engineer |
|----------------------------------|----------------|
|                                  |                |

Urban Renewal(2) Planning Analysis Methods(3)



Environmental Planning and Design(2)

| Site Planning(2) | Disaster Prevention and N<br>Building(2 |
|------------------|-----------------------------------------|
|                  |                                         |

Comprehensive Management of River Basi (2)



Introduction to Urban and Regional Planning(2)

Ntroduction to Disaster Management (2)



# ering(2)

# Management for